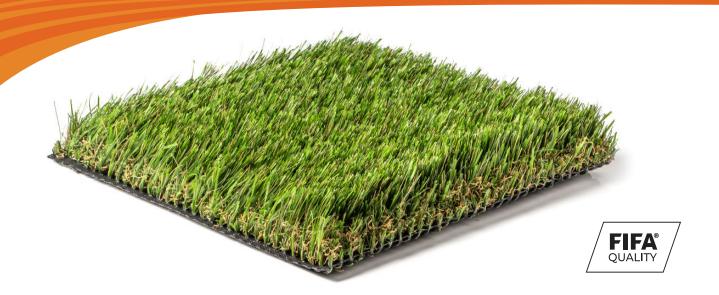

## **TURF CHARACTERISTICS**

Composition/Structure: Monofilament Mixed PE with Thatch

Blade Color: Toona Green + Ochre Yellow + Olive + Emerald Bi-color

**Thatch Color:** Green + Yellow

**Application:** Landscape, Playgrounds, Pet Areas, Commercial or Residential