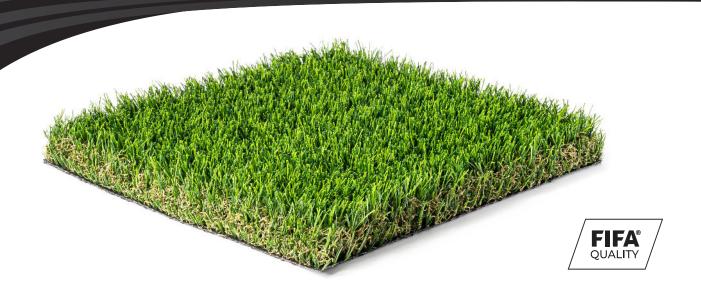

## K9-ELITE

## **TURF CHARACTERISTICS**

Composition/Structure: Monofilament PE with Thatch

Blade Color: Matte Emerald + Mango Lime

Thatch Color: Green + Brown

**Application:** Landscape, Pet Areas, Events, Commercial or Residential