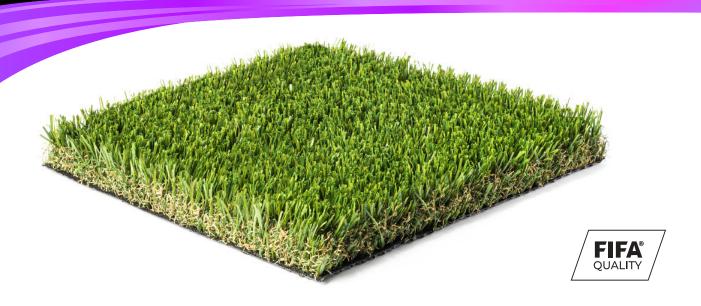

## **SPECIFICATIONS**

Total Weight: 80 oz. / square yd.

**Roll Size:** 15' x 100'

Shipping Weight: 855 lbs ± 5%

Face Weight: 55 oz. / square yd.

Pile Height: 1.65"

Machine Gauge: 3/8"

Dtex: 7,500 / 4,400

Tuft Bind: 10+ lbs

**Infill Ratio:** 1.5 lbs / square ft.

## **TURF CHARACTERISTICS**

Composition/Structure: Monofilament PE with Thatch

Blade Color: Vine Cyan + Vine Green Bi-color

**Thatch Color:** Green + Yellow

**Application:** Landscape, Playgrounds, Pet Areas, Commercial or Residential

## **BACKING CHARACTERISTICS**

**Primary Backing:** Double Polypropylene (6 oz. / square yd.)

**Secondary Backing:** Polyurethane (19 oz. / square yd.)

**Drainage Rate:** 30+ inches of rain / hour

All Festival Turf products undergo rigorous testing to ensure safety and non-toxicity. No detectable traces of PFAS chemicals or other RCRA hazardous waste heavy metals. Our grass is 100% lead-free, heat and frost resistant, UV stabilized, and non-flammable.