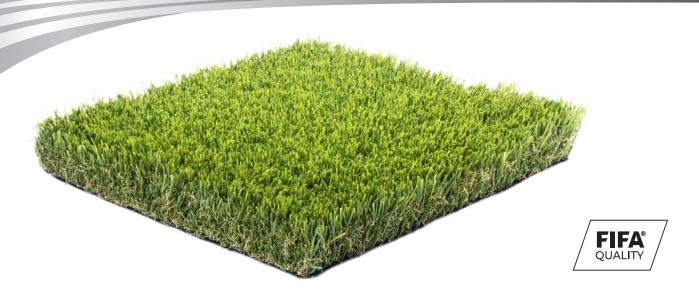

### **SPECIFICATIONS**

Total Weight: 115 oz. / square yd.

**Roll Size:** 15' x 100'

**Shipping Weight:** 1,180 lbs  $\pm$  5%

Face Weight: 90 oz. / square yd.

Pile Height: 2"

Machine Gauge: 3/8"

Dtex: 10,000 / 5,500

### **TURF CHARACTERISTICS**

**Composition/Structure:** Monofilament PE with Thatch

Blade Color: Ravine Green + Ravine Olive + Ravine Lime Bi-color

**Thatch Color:** Asterisk Green + Asterisk Yellow

**Application:** Landscape, Playgrounds, Pet Areas, Commercial or Residential

#### **BACKING CHARACTERISTICS**

**Primary Backing:** Double Polypropylene (6 oz. / square yd.)

**Secondary Backing:** Polyurethane (19 oz. / square yd.)

**Drainage Rate:** 30+ inches of rain / hour

All Festival Turf products undergo rigorous testing to ensure safety and non-toxicity. No detectable traces of PFAS chemicals or other RCRA hazardous waste heavy metals. Our grass is 100% lead-free, heat and frost resistant, UV stabilized, and non-flammable.