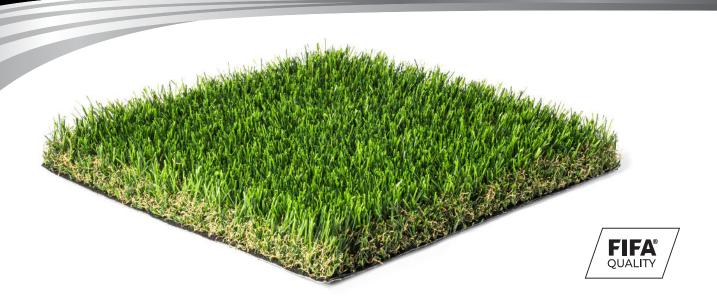

## **TURF CHARACTERISTICS**

Composition/Structure: Monofilament PE with Thatch

Blade Color: Fern Cyan + Fern Green Bi-color

**Thatch Color:** Green + Yellow

Application: Landscape, Events, Residential