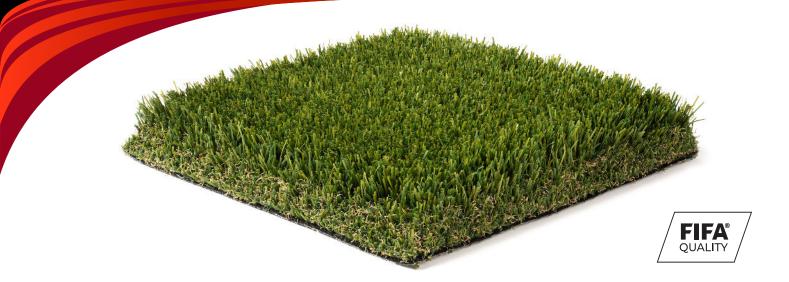

## SUPREME 115

Signature Series

## SPECIFICATIONS

Total Weight: 115 oz. / square yd.

Roll Size: 15' x 100'

Shipping Weight: 1,180 lbs  $\pm$  5%

Face Weight: 90 oz. / square yd.

Pile Height: 2"

Machine Gauge: 3/8"

Dtex: 11,000 / 3,800

Tuft Bind: 10+ lbs

Infill Ratio: 3 lbs / square ft.

## TURF CHARACTERISTICS

Composition/Structure: Monofilament PE with Thatch

Blade Color: Dawn Emerald + Dawn Olive Bi-color

Thatch Color: Green + Yellow

Application: Landscape, Playgrounds, Pet Areas, Commercial or Residential

## **BACKING CHARACTERISTICS**

Primary Backing: Double Polypropylene (6 oz. / square yd.)

Secondary Backing: Polyurethane (19 oz. / square yd.)

Drainage Rate: 30+ inches of rain / hour

All Festival Turf products undergo rigorous testing to ensure safety and non-toxicity. No detectable traces of PFAS chemicals or other RCRA hazardous waste heavy metals. Our grass is 100% lead-free, heat and frost resistant, UV stabilized, and non-flammable.