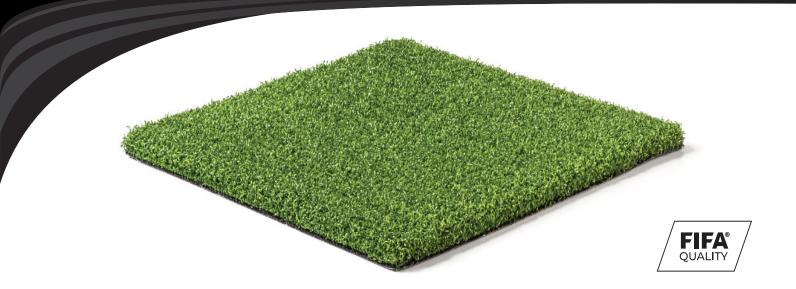

## PUTT PRO75

Signature Series

## **TURF CHARACTERISTICS**

Composition/Structure: Monofilament PE

Blade Color: N/A

Thatch Color: Emerald + Lime Bi-color

Application: Putting Greens, Bocce Ball, Commercial or Residential