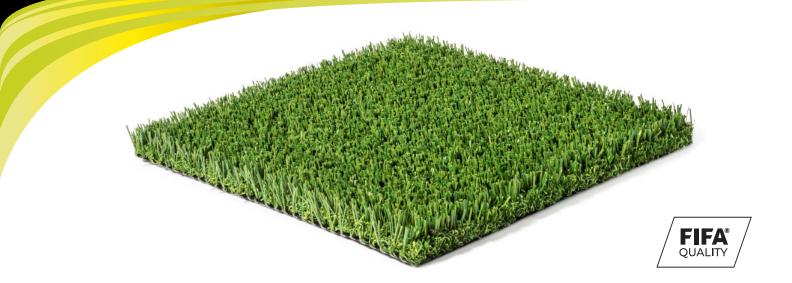

## SPECIFICATIONS

Total Weight: 110 oz. / square yd.

Roll Size: 15' x 100'

Shipping Weight: 1,120 lbs ± 5%

Face Weight: 85 oz. / square yd.

Pile Height: 1"

Machine Gauge: 3/8"

**Dtex:** 12,000 / 8,000

Tuft Bind: 10+ lbs

Infill Ratio: 1 lbs / square ft.

## TURF CHARACTERISTICS

Composition/Structure: Monofilament PE with Thatch

Blade Color: Emerald + Olive Bi-color

Thatch Color: Emerald + Olive Bi-color

Application: Putting Green Fringe, Pet Areas, Commercial or Residential

## **BACKING CHARACTERISTICS**

Primary Backing: Double Polypropylene (6 oz. / square yd.)

Secondary Backing: Polyurethane (19 oz. / square yd.)

Drainage Rate: 30+ inches of rain / hour

All Festival Turf products undergo rigorous testing to ensure safety and non-toxicity. No detectable traces of PFAS chemicals or other RCRA hazardous waste heavy metals. Our grass is 100% lead-free, heat and frost resistant, UV stabilized, and non-flammable.