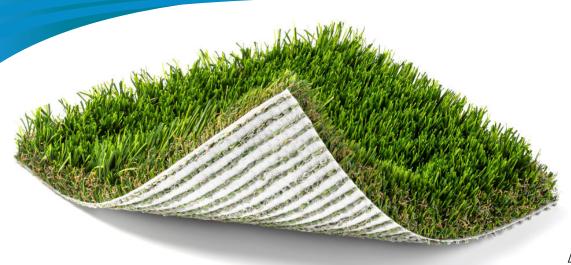

### **SPECIFICATIONS**

Total Weight: 88 oz. / square yd.

**Roll Size:** 15' x 100'

**Shipping Weight:** 950 lbs ± 5%

Face Weight: 68 oz. / square yd.

Pile Height: 2"

Machine Gauge: 3/8"

Dtex: 10,600 / 4,200

### **TURF CHARACTERISTICS**

Composition/Structure: Monofilament PE with Thatch

**Blade Color:** Lime + Emerald Bi-color

**Thatch Color:** Green + Brown

**Application:** Landscape, Playgrounds, Pet Areas, Commercial or Residential

#### **BACKING CHARACTERISTICS**

**Primary Backing:** Superflow (20 oz. / square yd.)

Secondary Backing: N/A

**Drainage Rate:** 100+ inches of rain / hour

All Festival Turf products undergo rigorous testing to ensure safety and non-toxicity. No detectable traces of PFAS chemicals or other RCRA hazardous waste heavy metals. Our grass is 100% lead-free, heat and frost resistant, UV stabilized, and non-flammable.