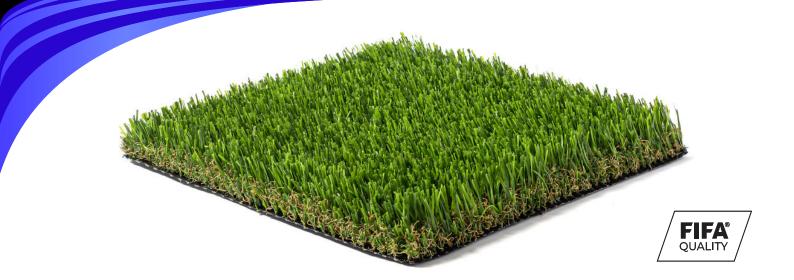

## TURF CHARACTERISTICS

Composition/Structure: Monofilament PE with Thatch

Blade Color: Wheat Green + Key Lime Bi-color

Thatch Color: Yellow + Green Bi-color

Application: Landscape, Pet Areas, Events, Commercial or Residential