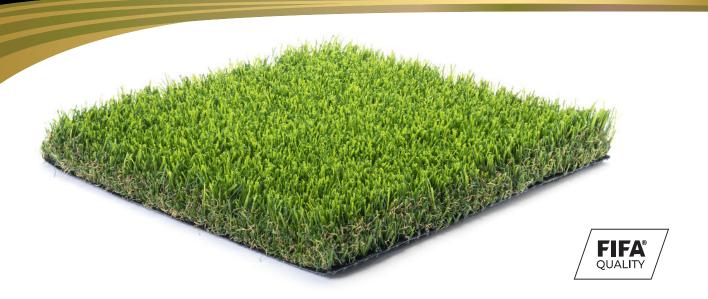

## **SPECIFICATIONS**

Total Weight: 77 oz. / square yd.

**Roll Size:** 12' x 100'

Shipping Weight: 655 lbs ± 5%

Face Weight: 52 oz. / square yd.

Pile Height: 1.57"

Machine Gauge: 3/8"

Dtex: 8,000 / 3,300

Tuft Bind: 10+ lbs

Infill Ratio: 2 lbs / square ft.

## **TURF CHARACTERISTICS**

Composition/Structure: Monofilament PE with Thatch

Blade Color: Virtue Emerald + Virtue Olive Bi-color

**Thatch Color:** Green + Yellow

**Application:** Landscape, Pet Areas, Events, Commercial or Residential

## **BACKING CHARACTERISTICS**

Primary Backing: Double Polypropylene (6 oz. / square yd.)

**Secondary Backing:** Polyurethane (19 oz. / square yd.)

**Drainage Rate:** 30+ inches of rain / hour

All Festival Turf products undergo rigorous testing to ensure safety and non-toxicity. No detectable traces of PFAS chemicals or other RCRA hazardous waste heavy metals. Our grass is 100% lead-free, heat and frost resistant, UV stabilized, and non-flammable.