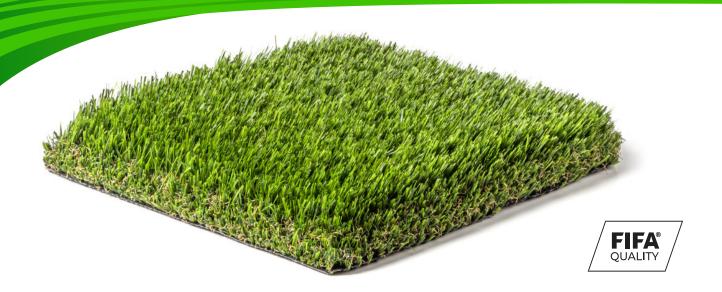

## **TURF CHARACTERISTICS**

**Composition/Structure:** Monofilament Mixed PE with Thatch

Blade Color: Emerald Lime Bi-color + Dark Emerald + Mango Lime Bi-color

Thatch Color: Green + Yellow

**Application:** Landscape, Playgrounds, Pet Areas, Commercial or Residential