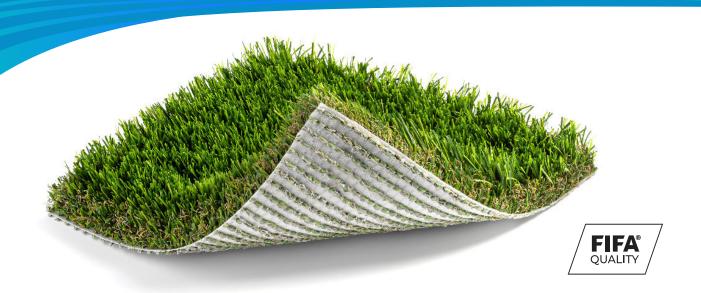

## **SPECIFICATIONS**

Total Weight: 88 oz. / square yd.

**Roll Size:** 15' x 100'

Shipping Weight: 925 lbs ± 5%

Face Weight: 68 oz. / square yd.

Pile Height: 2"

Machine Gauge: 3/8"

**Dtex:** 10,600 / 4,200

Tuft Bind: 10+ lbs

**Infill Ratio:** 2.5 lbs / square ft.

## **TURF CHARACTERISTICS**

**Composition/Structure:** Monofilament PE with Thatch

**Blade Color:** Lime + Emerald Bi-color

**Thatch Color:** Green + Brown

Application: Landscape, Playgrounds, Pet Areas, Commercial or Residential

## **BACKING CHARACTERISTICS**

**Primary Backing:** Superflow (20 oz. / square yd.)

Secondary Backing: N/A

**Drainage Rate:** 100+ inches of rain / hour

All Festival Turf products undergo rigorous testing to ensure safety and non-toxicity. No detectable traces of PFAS chemicals or other RCRA hazardous waste heavy metals. Our grass is 100% lead-free, heat and frost resistant, UV stabilized, and non-flammable.